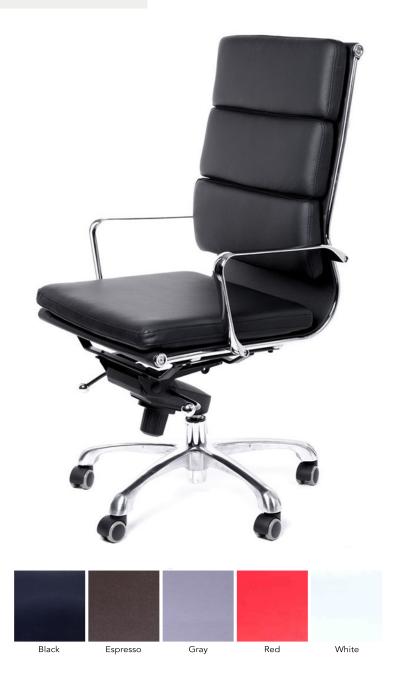

# **BARI HB** Executive Chair

## **MATERIALS**

| Material      | Aluminum, Chrome, |
|---------------|-------------------|
|               | Bonded Leather    |
| Base Material | Aluminum          |
| Back Material | Bonded Leather    |
| Seat Material | Bonded Leather    |