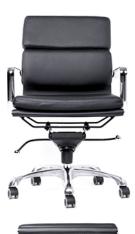

# **BARI MB**

# **Executive Chair**

## **MATERIALS**

| Material      | Aluminum, Chrome, |
|---------------|-------------------|
|               | Bonded Leather    |
| Base Material | Aluminum          |
| Back Material | Bonded Leather    |
| Seat Material | Bonded Leather    |

## **FEATURES**

- Pneumatic Seat Adjusment
- Tilt Tension Adjustment