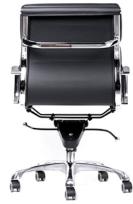

# **BARI MB**

# **Executive Chair**

## **MATERIALS**

| Material      | Aluminum, Chrome, |
|---------------|-------------------|
|               | Bonded Leather    |
| Base Material | Aluminum          |
| Back Material | Bonded Leather    |
| Seat Material | Bonded Leather    |