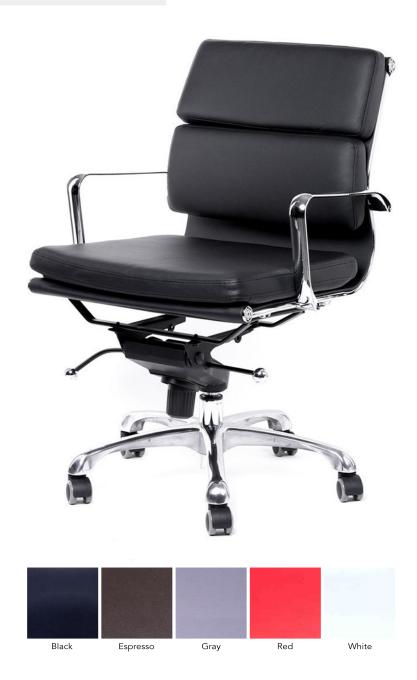

# **BARI MB**

# **Executive Chair**

## **SPECIFICATIONS**

| Overall width         | 23.5"                   |
|-----------------------|-------------------------|
| Overall depth         | 23"                     |
| Overall height        | 36" - 38.5"             |
| Seat height           | 20" - 22.5"             |
| Seat depth            | 18"                     |
| Seat width            | 20"                     |
| Back height from seat | 16"                     |
| Carton Weight (LBS)   | 41.89                   |
| Carton Volume (CFT)   | 7.063                   |
| Carton Size           | 23.5"W x 23.25"D x 24"H |
| Carton Quantity       | 1                       |
|                       |                         |

## **MATERIALS**

| Material      | Aluminum, Chrome, |
|---------------|-------------------|
|               | Bonded Leather    |
| Base Material | Aluminum          |
| Back Material | Bonded Leather    |
| Seat Material | Bonded Leather    |

## **FEATURES**

- Pneumatic Seat Adjusment
- Tilt Tension Adjustment