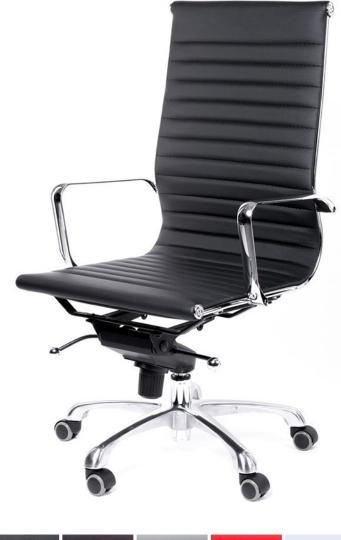

## **MESSINA HB** Executive Chair

## MATERIALS

| Material      | Aluminum, Chrome, |
|---------------|-------------------|
|               | Bonded Leather    |
| Base Material | Aluminum          |
| Back Material | Bonded Leather    |
| Seat Material | Bonded Leather    |

## FEATURES

Pneumatic Seat Adjusment

Tilt Tension Adjustment