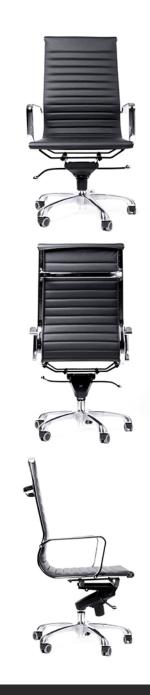

## **MESSINA HB** Executive Chair

## SPECIFICATIONS

| Overall width         | 22.5"                   |
|-----------------------|-------------------------|
| Overall depth         | 23"                     |
| Overall height        | 43" - 45.5"             |
| Seat height           | 19" - 21.5"             |
| Seat depth            | 19"                     |
| Seat width            | 20.5"                   |
| Back height from seat | 24"                     |
| Carton Weight (LBS)   | 39.69                   |
| Carton Volume (CFT)   | 6.004                   |
| Carton Size           | 23.25"W x 22.5"D x 32"H |
| Carton Quantity       | 1                       |