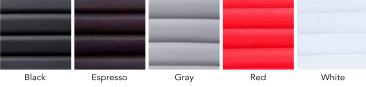

## MATERIALS

| Material      | Aluminum, Chrome, |
|---------------|-------------------|
|               | Bonded Leather    |
| Base Material | Aluminum          |
| Back Material | Bonded Leather    |
| Seat Material | Bonded Leather    |