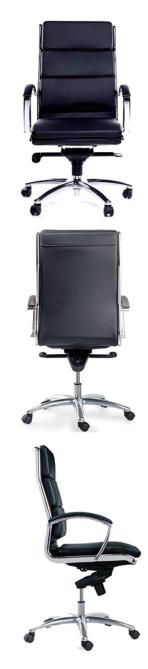

## **PRATO HB** Executive Chair

## SPECIFICATIONS

| Overall width         | 26"                         |
|-----------------------|-----------------------------|
| Overall depth         | 26"                         |
| Overall height        | 43" - 46"                   |
| Seat height           | 18" - 21"                   |
| Seat depth            | 19.5"                       |
| Seat width            | 19"                         |
| Back height from seat | 25"                         |
| Carton Weight (LBS)   | 49.61                       |
| Carton Volume (CFT)   | 7.558                       |
| Carton Size           | 26.78"W x 25.20"D x 31.50"H |
| Carton Quantity       | 1                           |

## MATERIALS

| Material      | Aluminum, Chrome, |
|---------------|-------------------|
|               | Bonded Leather    |
| Base Material | Aluminum          |
| Back Material | Bonded Leather    |
| Seat Material | Bonded Leather    |

## FEATURES

Pneumatic Seat Adjusment

Tilt Tension Adjustment