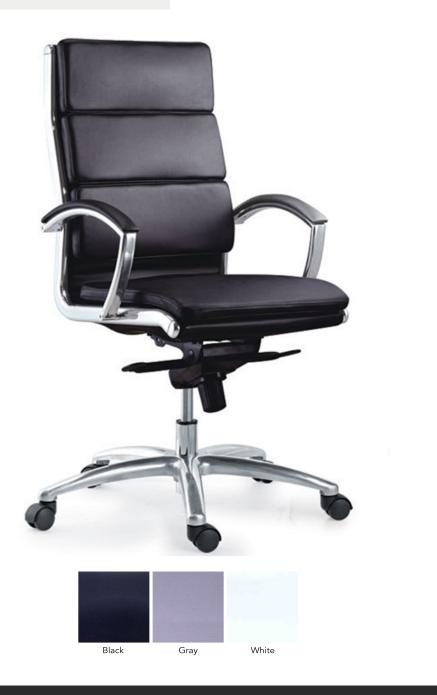

## **PRATO HB** Executive Chair

## SPECIFICATIONS

| Overall width         | 26"                         |
|-----------------------|-----------------------------|
| Overall depth         | 26"                         |
| Overall height        | 43" - 46"                   |
| Seat height           | 18" - 21"                   |
| Seat depth            | 19.5"                       |
| Seat width            | 19"                         |
| Back height from seat | 25"                         |
| Carton Weight (LBS)   | 49.61                       |
| Carton Volume (CFT)   | 7.558                       |
| Carton Size           | 26.78"W x 25.20"D x 31.50"H |
| Carton Quantity       | 1                           |

## MATERIALS

| Material      | Aluminum, Chrome, |
|---------------|-------------------|
|               | Bonded Leather    |
| Base Material | Aluminum          |
| Back Material | Bonded Leather    |
| Seat Material | Bonded Leather    |

## FEATURES

Pneumatic Seat Adjusment

Tilt Tension Adjustment